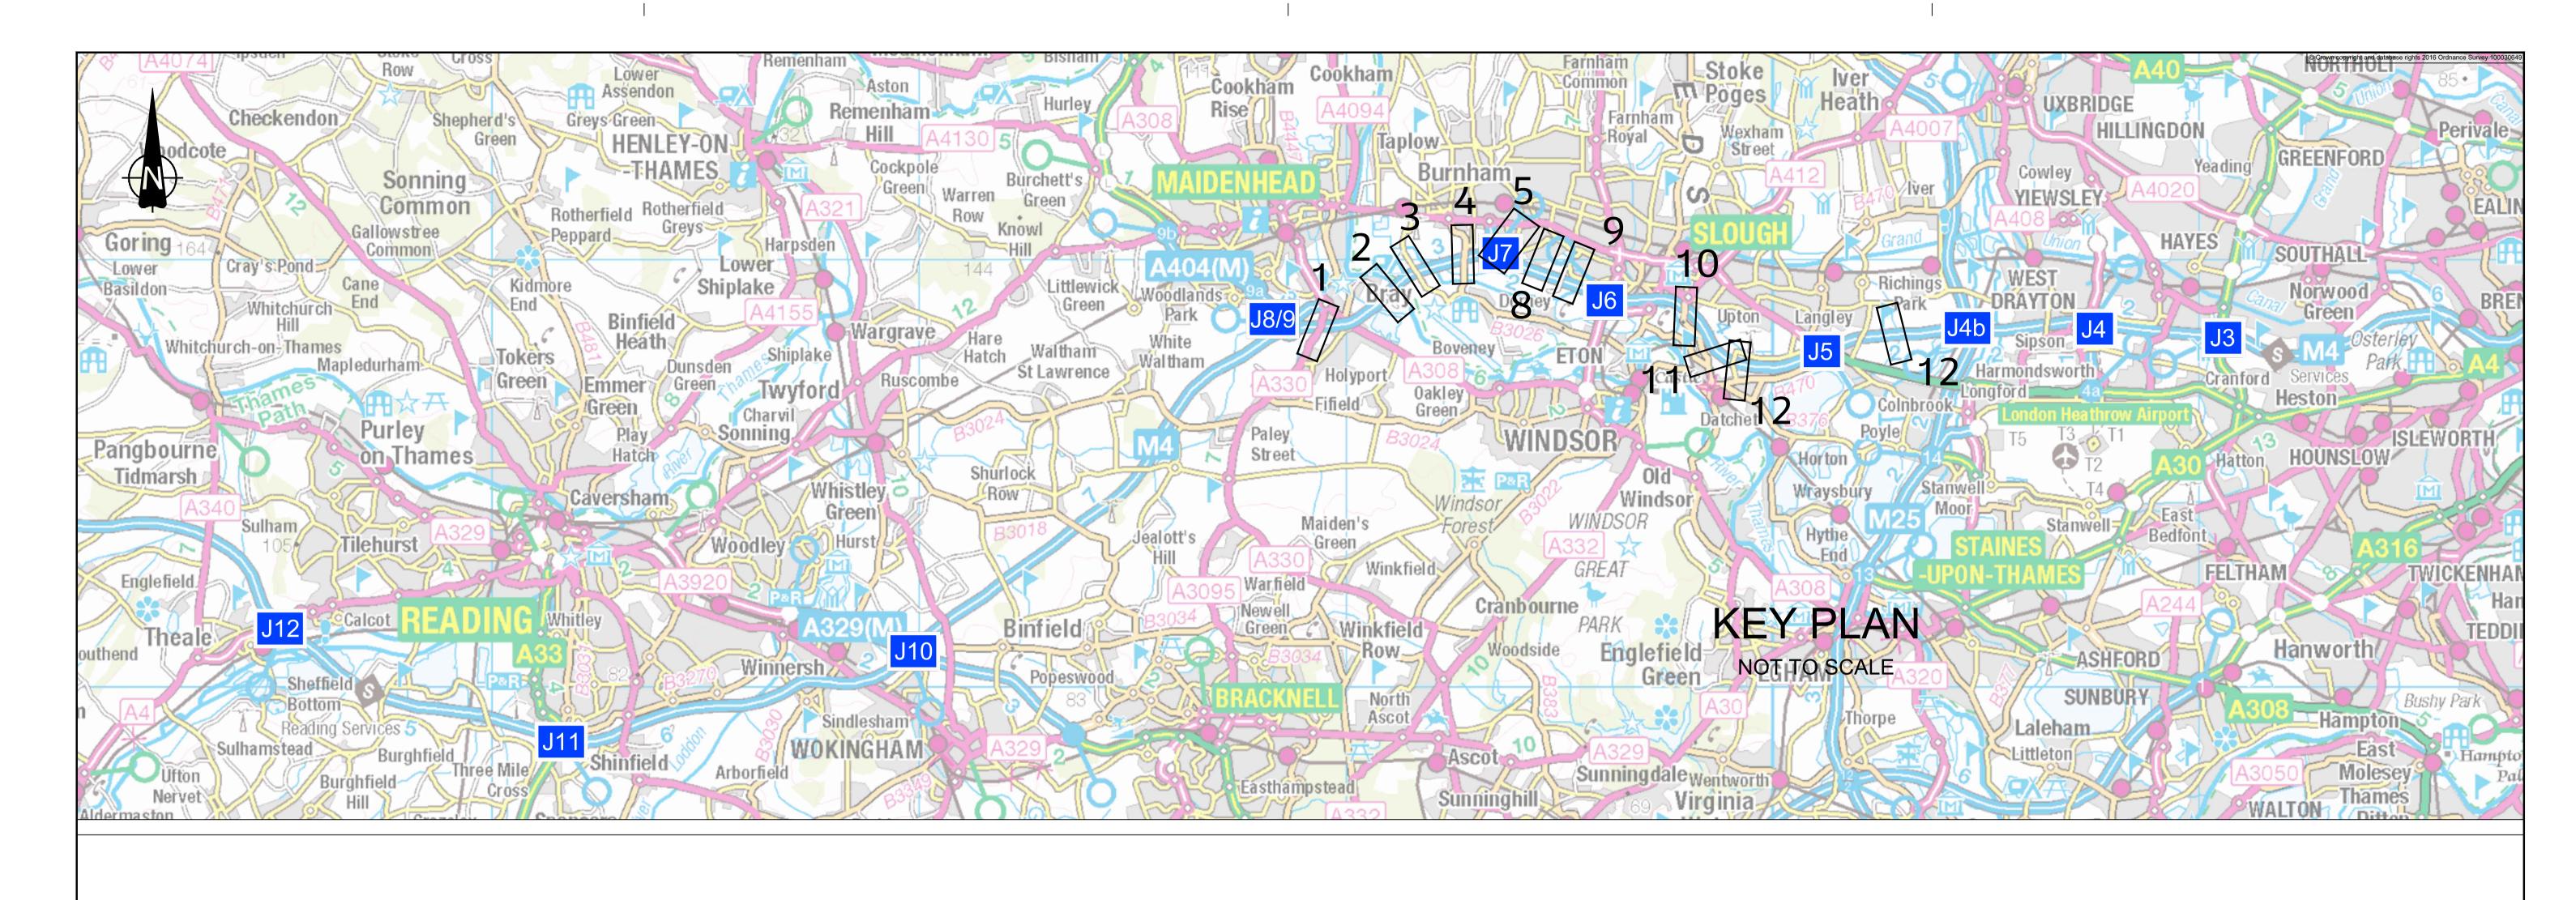

| ject SMART MOTORWAYS PROGRAMME  |                              | Status                               | Revision             |    |  |  |
|---------------------------------|------------------------------|--------------------------------------|----------------------|----|--|--|
|                                 |                              | S2                                   | P01                  |    |  |  |
| M4 JUNCTIONS 3-12               | Scale                        | As Shown                             | Date - 18/02/2022    |    |  |  |
| wing title                      | Drawn By                     | William Emery                        |                      |    |  |  |
| SIDE ROAD PLAN & PROFILE        | Checked By                   | Stephen Thompson                     |                      |    |  |  |
|                                 | Approved By                  | David Pilsworth                      |                      |    |  |  |
| REGULATION 4(2) (e)<br>KEY PLAN | Project No.                  | HA PIN   Originator<br>HA514451 CHHJ | Original Size        | A1 |  |  |
| KETPLAN                         | Drawing number               | Volume   Location                    | Type   Role   Number | -  |  |  |
|                                 | HSR-S2_LR000000_Z-DR-CH-0001 |                                      |                      |    |  |  |